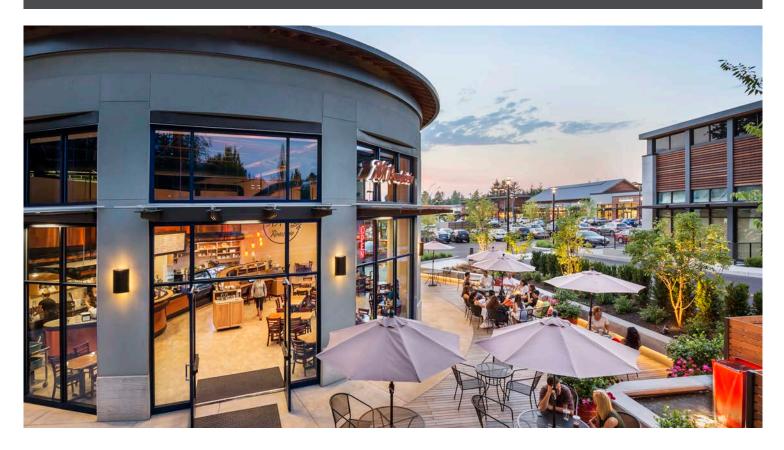

4811-4871 MEADOWS ROAD, LAKE OSWEGO, OR

## **KRUSE VILLAGE**



#### NOW LEASING IN LAKE OSWEGO, OREGON

Designed for busy successful urban professionals and families, Kruse Village is located at the key intersection of Kruse Way and Carman Dr in the prosperous Lake Oswego trade area. This retail and restaurant service hub spans five acres and 62,000 SF in six buildings. Kruse Village includes more than 250 parking spaces and easy access to I-5 as well as the surrounding neighborhood.

Kruse Way has a high concentration of finance, insurance, real estate and professional services as well as more than 2.3 million SF of office space (which is the largest concentration of office space outside of Downtown Portland). There are over 7,000 employees within walking distance of the site.

#### FOR LEASING INFORMATION, CONTACT:



bob@cra-nw.com Commercial Rea