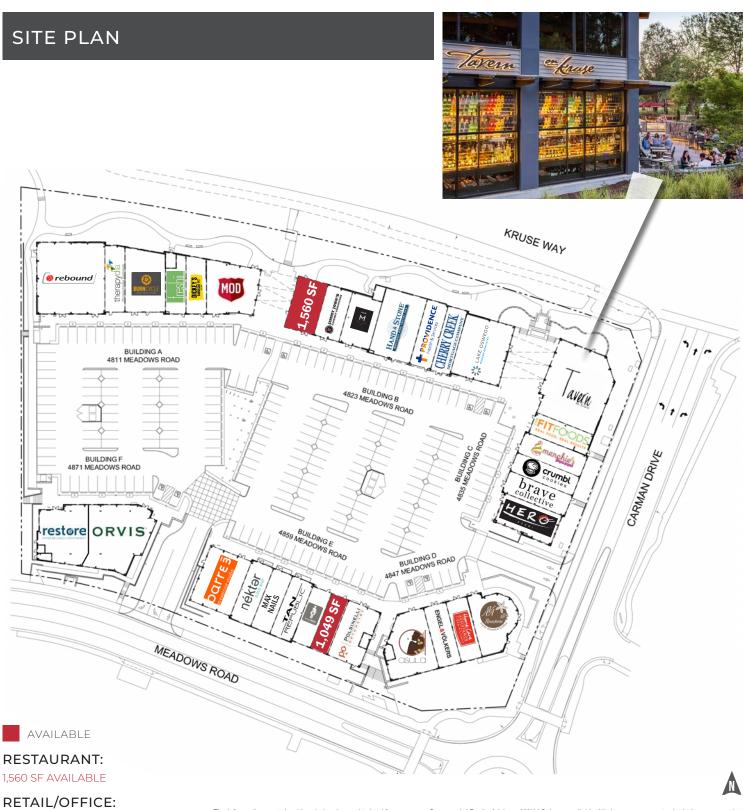

#### AVAILABLE SPACE

Restaurant: · 1,560 SF Retail/Office: · 1,049 SF

# PROJECT DETAILS