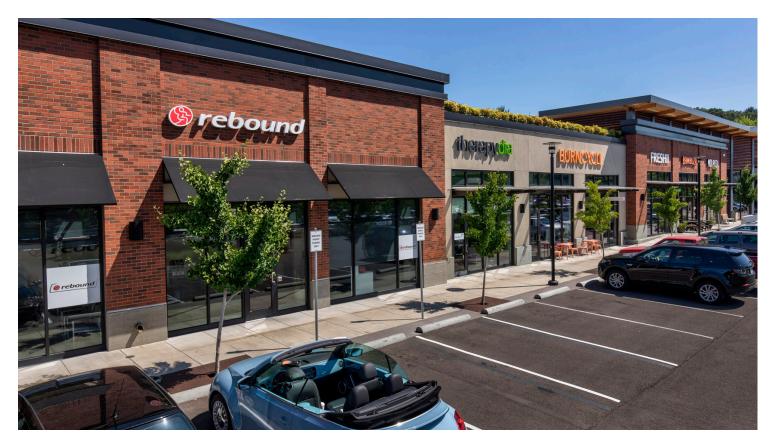

ECYCLED-CONTENT MATERIAL.

# PROJECT DETAILS



### PROPERTY HIGHLIGHTS

- Located in the Kruse Way trade area.
- High density employment and strong demographics.
- Excellent co-tenancy.
- Call for pricing.



### DEMOGRAPHICS (2020)

| RADIUS                | 1 MILE    | 2 MILE    | 3 MILE    |
|-----------------------|-----------|-----------|-----------|
| Population            | 13,628    | 42,074    | 99,301    |
| Avg. Household Income | \$154,793 | \$156,641 | \$141,574 |
| Estimated Employees   | 16,050    | 44,562    | 69,074    |

### TRAFFIC COUNTS (2020)

| LOCATION     | ADT    |
|--------------|--------|
| Kruse Way    | 25,540 |
| Carman Drive | 8,702  |
| Meadows Road | 5,197  |



**MIElliott GEORGE MACOUBRAY NAI ELLIOTT**503.224.6791 | www.naielliott.com



# SITE IMAGES









Reference of the second second



# KRUSE VILLAGE

4811-4871 MEADOWS ROAD LAKE OSWEGO, OR



1,049 SF AVAILABLE

The information contained herein has been obtained from sources Commercial Realty Advisors NW LLC deems reliable. We have no reason to doubt its accuracy, but Commercial Realty Advisors NW LLC does not guarantee the information. The prospective buyer or tenant should carefully verify all information obtained herein.



Reference of the second second



## LEASING PLAN



The information contained herein has been obtained from sources Commercial Realty Advisors NW LLC deems reliable. We have no reason to doubt its accuracy, but Commercial Realty Advisors NW LLC does not guarantee the information. The prospective buyer or tenant should carefully verify all information obta