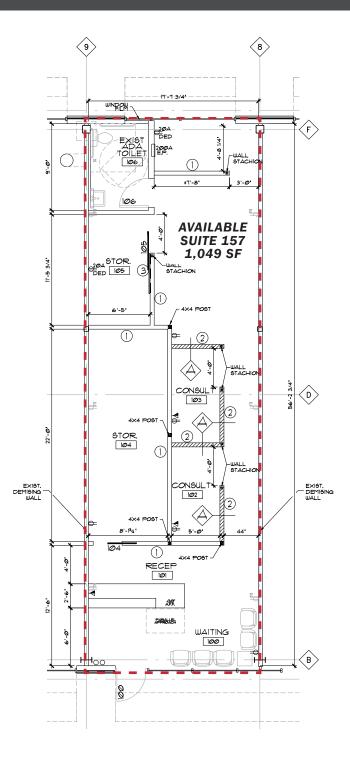

# KRUSE VILLAGE

4811-4871 MEADOWS ROAD LAKE OSWEGO, OR

1,049 SF AVAILABLE

The information contained herein has been obtained from sources Commercial Realty Advisors NW LLC deems reliable. We have no reason to doubt its accuracy, but Commercial Realty Advisors NW LLC does not guarantee the information. The prospective buyer or tenant should carefully verify all information obtained herein.

### LEASING PLAN

RETAIL/OFFICE SUITE 157 1,049 SF AVAILABLE

The information contained herein has been obtained from sources Commercial Realty Advisors NW LLC deems reliable. We have no reason to doubt its accuracy, but Commercial Realty Advisors NW LLC does not guarantee the information. The prospective buyer or tenant should carefully verify all information obtained herein.