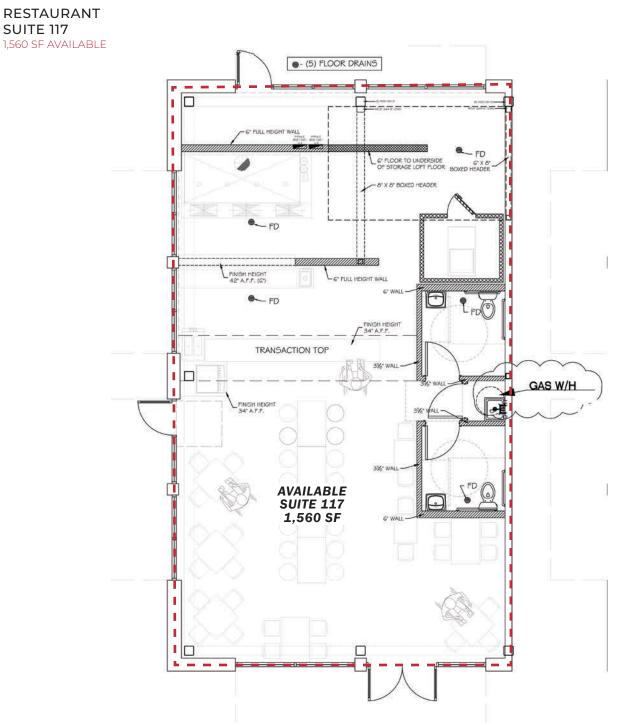

#### AVAILABLE SPACE

Restaurant: · 1,560 SF Retail/Office: · 1,049 SF

## LEASING PLAN

The information contained herein has been obtained from sources Commercial Realty Advisors NW LLC deems reliable. We have no reason to doubt its accuracy, but Commercial Realty Advisors NW LLC does not guarantee the information. The prospective buyer or tenant should carefully verify all information obtained herein.