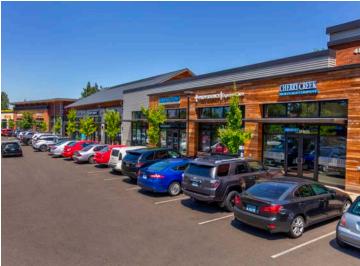

YCLED-CONTENT MATERIAL.

# PROJECT DETAILS



### PROPERTY HIGHLIGHTS

- Located in the Kruse Way trade area.
- High density employment and strong demographics.
- Excellent co-tenancy.
- Call for pricing.



### DEMOGRAPHICS (2020)

| RADIUS                | 1 MILE    | 2 MILE    | 3 MILE    |
|-----------------------|-----------|-----------|-----------|
| Population            | 13,628    | 42,074    | 99,301    |
| Avg. Household Income | \$154,793 | \$156,641 | \$141,574 |
| Estimated Employees   | 16,050    | 44,562    | 69,074    |

### TRAFFIC COUNTS (2020)

| LOCATION     | ADT    |
|--------------|--------|
| Kruse Way    | 25,540 |
| Carman Drive | 8,702  |
| Meadows Road | 5,197  |



**MIElliott GEORGE MACOUBRAY NAI ELLIOTT**503.224.6791 | www.naielliott.com



# SITE IMAGES









Reference of the second second



# KRUSE VILLAGE

4811-4871 MEADOWS ROAD LAKE OSWEGO, OR



1,049 SF AVAILABLE

The information contained herein has been obtained from sources Commercial Realty Advisors NW LLC deems reliable. We have no reason to doubt its accuracy, but Commercial Realty Advisors NW LLC does not guarantee the information. The prospective buyer or tenant should carefully verify all information obtained herein.



Reference of the second second



## LEASING PLAN



The information contained herein has been obtained from sources Commercial Realty Advisors NW LLC deems reliable. We have no reason to doubt its accuracy, but Commercial Realty Advisors NW LLC does not guarantee the information. The prospective buyer or tenant should carefully verify all information obtain