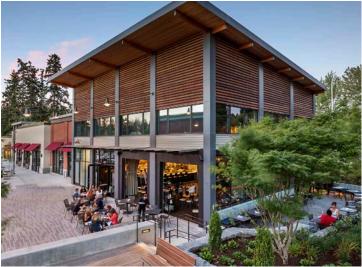

## **KRUSE VILLAGE**

#### NOW LEASING IN LAKE OSWEGO, OREGON

Designed for busy successful urban professionals and families, Kruse Village is located at the key intersection of Kruse Way and Carman Dr in the prosperous Lake Oswego trade area. This retail and restaurant service hub spans five acres and 62,000 SF in six buildings. Kruse Village includes more than 250 parking spaces and easy access to I-5 as well as the surrounding neighborhood.